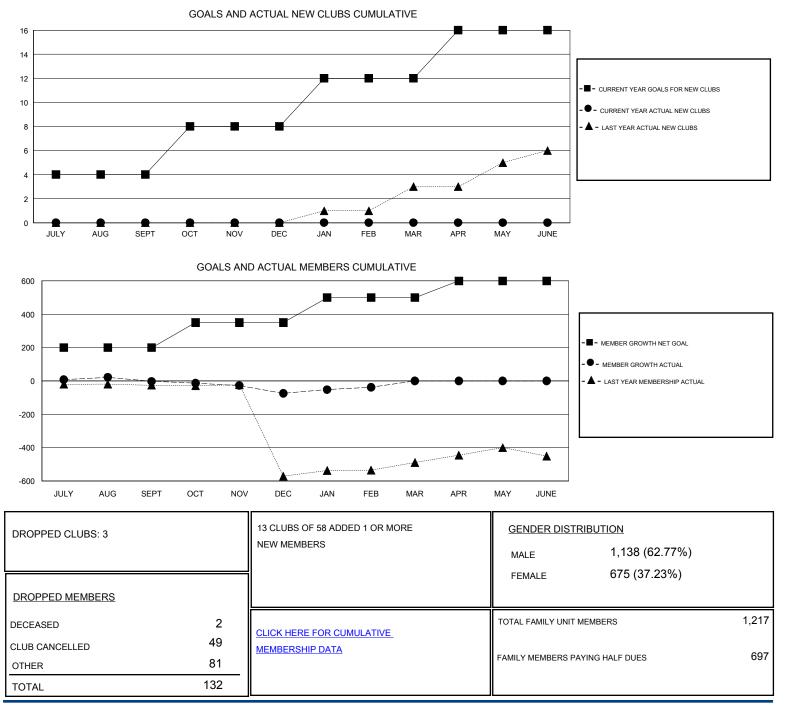

## District 321B2

Results as of: 2/29/2020

| GMT:                  | LOCATION INDIA |           |               |                       |                           |                         | GMT CA                                             |
|-----------------------|----------------|-----------|---------------|-----------------------|---------------------------|-------------------------|----------------------------------------------------|
| Clubs                 |                |           |               | Members               |                           |                         |                                                    |
| RESULTS FOR 2019-2020 |                |           |               | RESULTS FOR 2019-2020 |                           |                         |                                                    |
| QUARTER               | NEW CLUB GOAL  | NEW CLUBS | DROPPED CLUBS | QUARTER               | MEMBER GROWTH NET<br>GOAL | MEMBER GROWTH<br>ACTUAL | DROPPED<br>MEMBERS ACTUAL<br>(including transfers) |
| JULY/AUG/SEPT         | 4              | 0         | 0             | JULY/AUG/SEPT         | 200                       | 45                      | 35                                                 |
| OCT/NOV/DEC           | 4              | 0         | 3             | OCT/NOV/DEC           | 150                       | 14                      | 86                                                 |
| JAN/FEB/MAR           | 4              | 0         | 0             | JAN/FEB/MAR           | 150                       | 51                      | 11                                                 |
| APR/MAY/JUNE          | 4              | 0         | 0             | APR/MAY/JUNE          | 100                       | 0                       | 0                                                  |